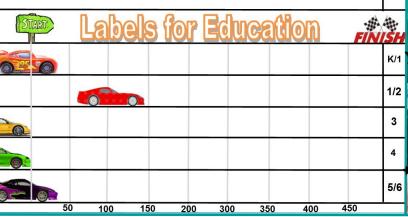

Please clip the excess paper from your submissions so you are only turning in the coupon portion of Box Tops & Labels for Education.

Turn in all your Box Tops and Labels for Education by Jan 30.

Second Session Starts Nov 1, 2015 Ends Jan 30, 2016